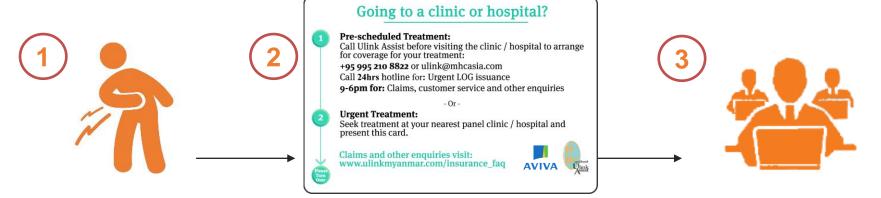

## But what if it's an emergency?

Go to clinic immediately

Present card and ID, and inform the clinic to activate Ulink (instructions at reverse side)

Ulink takes over and arranges cash-less treatment