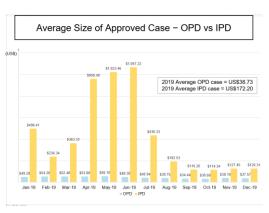

# Extensive Myanmar Claims Data to assist with the insurer's product development and underwriting

Top 20 Claim Reasons

| Rank | Diagnosis                      | Percentage |
|------|--------------------------------|------------|
| 1    | Common Cold / Cough / Fever    | 13.27%     |
| 2    | Vision Issues                  | 12.66%     |
| 3    | Joint/Muscle Issues            | 6.22%      |
| 4    | Dental                         | 5.76%      |
| 5    | Vaccination                    | 5.00%      |
| 6    | Maternity Issues               | 3.64%      |
| 7    | Check-Ups                      | 3.42%      |
| 8    | Infections                     | 2.58%      |
| 9    | Diabetes                       | 2.38%      |
| 10   | Allergy                        | 1.65%      |
| 11   | Flu                            | 1.49%      |
| 12   | Stomache / Diarrhoea/ Vomiting | 1.35%      |
| 13   | Injuries                       | 1.19%      |
| 14   | Cyst                           | 1.12%      |
| 15   | Headache                       | 1.10%      |
| 16   | Chest Issues                   | 1.10%      |
| 17   | Liver Issues                   | 0.95%      |
| 18   | Chikungunya Virus Disease      | 0.82%      |
| 19   | Kidney Issues                  | 0.82%      |
| 20   | Heart Issues                   | 0.72%      |
|      | Others                         | 32.77%     |
|      | Total                          | 100.00%    |

Distribution of Approved Claims - OPD

| Percentile (%) | Amount (USD) |
|----------------|--------------|
| 90             | \$99.76      |
| 80             | \$63.79      |
| 70             | \$42.76      |
| 60             | \$30.38      |
| 50             | \$22.66      |
| 40             | \$18.75      |
| 30             | \$13.71      |
| 20             | \$10.42      |
| 10             | \$6.77       |

Top 10 Providers - OPD

| Rank | Provider                            |        | Percentage |
|------|-------------------------------------|--------|------------|
| 1    | Asia Royal Hospital                 |        | 9.89%      |
| 2    | Grand Hantha Hospital               |        | 7.33%      |
| 3    | Aung Yadana Hospital                |        | 4.22%      |
| 4    | Parami General Hospital             |        | 3.89%      |
| 5    | iQ Vision Eye Care Center           |        | 3.63%      |
| 6    | Pun Hlaing Siloam Hospital          |        | 3.51%      |
| 7    | OSC Hospital                        |        | 3.45%      |
| 8    | Path Lab Diagnostic Centre Co. Ltd. |        | 3.35%      |
| 9    | American Vision                     |        | 2.74%      |
| 10   | City Hospital                       |        | 2.04%      |
|      |                                     | Others | 55.96%     |
|      |                                     | Total  | 100.00%    |