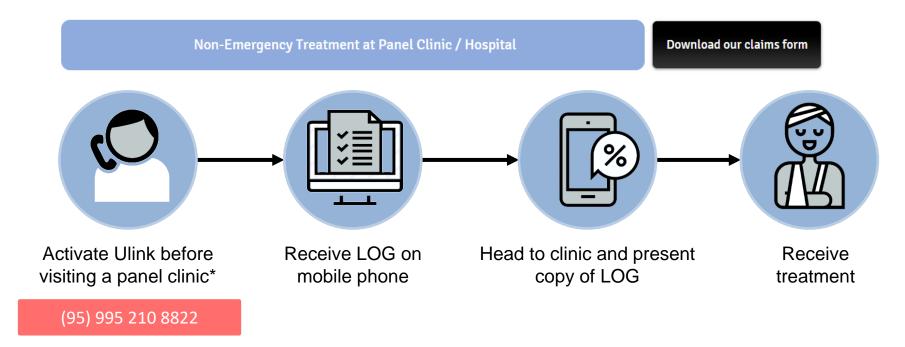

# Cash-less medical treatment (at panel providers)

\*Via hotline, email or member portal (4Q20)

#### **MEMBER ONLINE PORTAL\***

Members submit LOG requests, submit claims, check on claims status and remaining policy limits, book medical appointments and access membership e-cards