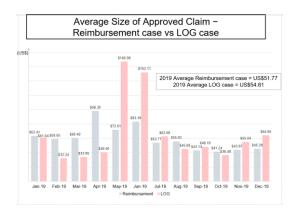

Distribution of Approved Claims - OPD

| Percentile (%) | Amount (USD) |
|----------------|--------------|
| 90             | \$99.76      |
| 80             | \$63.79      |
| 70             | \$42.76      |
| 60             | \$30.38      |
| 50             | \$22.66      |
| 40             | \$18.75      |
| 30             | \$13.71      |
| 20             | \$10.42      |
| 10             | \$6.77       |