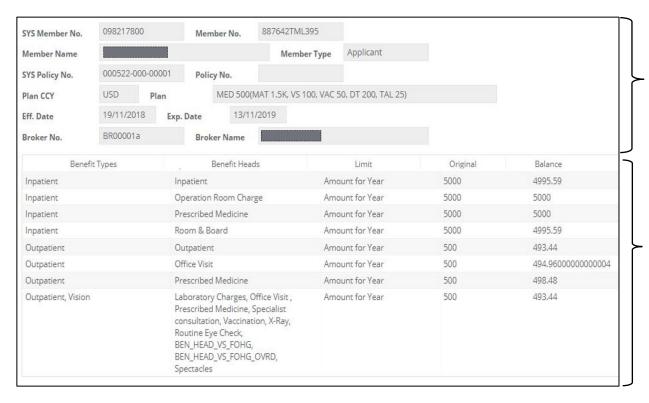

## Robust claims management system

Centralised census database Members' personal information are constantly kept updated and stored a secure system

Efficient claims processing
Member's medical history and
remaining annual limits are
automatically updated after each
medical visit

## Robust claims management system

Consolidated group health insurance coverage details Member's company benefit entitlements, plan type, policy start and end date are centralised in a single location

#### Fast pre-authorisation

Member's benefits and limits are organised according to treatment type, geographical area and exclusions, enabling fast processing of claims