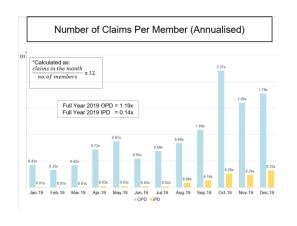

# Extensive Myanmar Claims Data to assist with the insurer's product development and underwriting

Top 20 Claim Reasons

| Rank | Diagnosis                      | Percentage |
|------|--------------------------------|------------|
| 1    | Common Cold / Cough / Fever    | 13.27%     |
| 2    | Vision Issues                  | 12.66%     |
| 3    | Joint/Muscle Issues            | 6.22%      |
| 4    | Dental                         | 5.76%      |
| 5    | Vaccination                    | 5.00%      |
| 6    | Maternity Issues               | 3.64%      |
| 7    | Check-Ups                      | 3.42%      |
| 8    | Infections                     | 2.58%      |
| 9    | Diabetes                       | 2.38%      |
| 10   | Allergy                        | 1.65%      |
| 11   | Flu                            | 1.49%      |
| 12   | Stomache / Diarrhoea/ Vomiting | 1.35%      |
| 13   | Injuries                       | 1.19%      |
| 14   | Cyst                           | 1.12%      |
| 15   | Headache                       | 1.10%      |
| 16   | Chest Issues                   | 1.10%      |
| 17   | Liver Issues                   | 0.95%      |
| 18   | Chikungunya Virus Disease      | 0.82%      |
| 19   | Kidney Issues                  | 0.82%      |
| 20   | Heart Issues                   | 0.72%      |
|      | Others                         | 32.77%     |
|      | Total                          | 100.00%    |