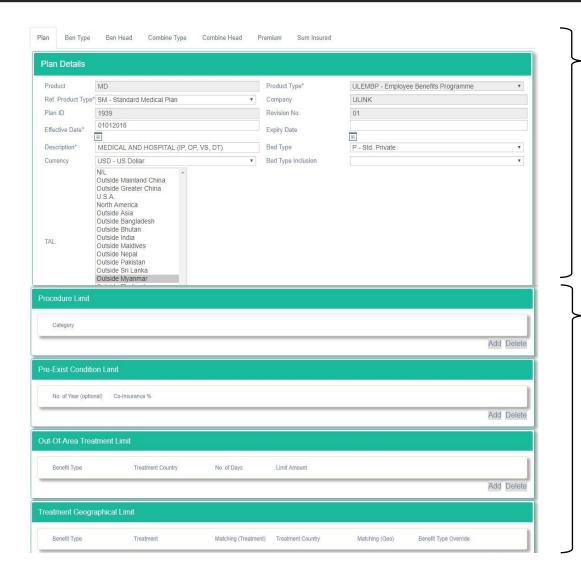

## Robust claims management system

Centralised census database Members' personal information are constantly kept updated and stored a secure system

Efficient claims processing
Member's medical history and
remaining annual limits are
automatically updated after each
medical visit

## Robust claims management system

Consolidated group health insurance coverage details Member's company benefit entitlements, plan type, policy start and end date are centralised in a single location

#### Fast pre-authorisation

Member's benefits and limits are organised according to treatment type, geographical area and exclusions, enabling fast processing of claims