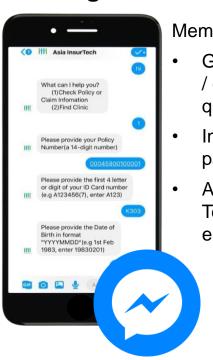

#### **CHATBOT\***

Via Facebook Messenger. Members get answers to standard questions about policy, claims and panel providers, or access to Operations Team for more specific enquiries

## Chatbot on Facebook Messenger

Members can easily:

- Get answers to policy / claims-related questions
- Information about panel providers
  - Access Operations
    Team for more specific
    enquiries